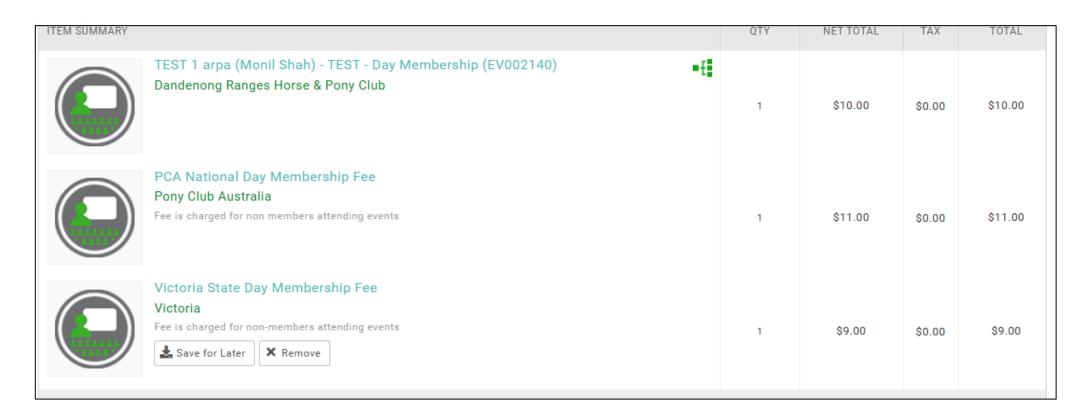

#### **State and National Fees:**

State and national Day Membership fees are **automatically added to the checkout cart** for non-financial members. PCA's national Day Membership fee is **\$11**. Kindly **contact your state body** to confirm the applicable state-level fee.