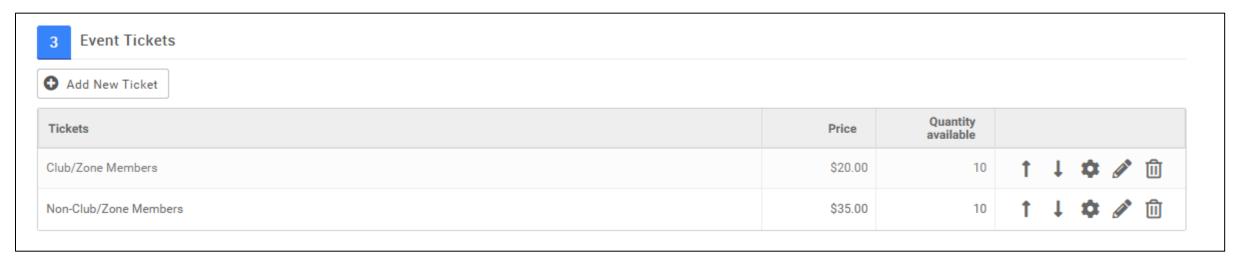

### How can clubs/zones charge Day Membership fees for their event?

Club or zone-specific fees are configured within the event ticket settings.

Organisers may either create **separate tickets** for financial and non-financial members or use **surcharge rules** to apply fees accordingly.

PCA recommends creating two separate tickets - One for **Club/Zone members** and one for **Non-Club/Zone members**Day Membership fees specific to the club/zone can be added to the **Non-Club/Zone member ticket**.