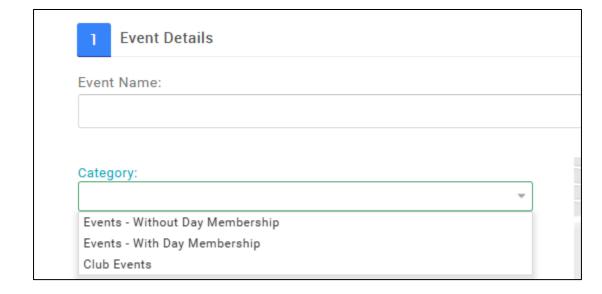

### How to setup events with Day Membership fees?

Two new event categories have been added to the system:

- Events Without Day Membership
- Events With Day Membership

Selecting the "Events – With Day Membership" category will automatically apply Day Membership fees to non-financial participants.

Selecting "Events – Without Day Membership" or "Club Events" will ensure no Day Membership fees are charged.

All other event setup steps remain the same.