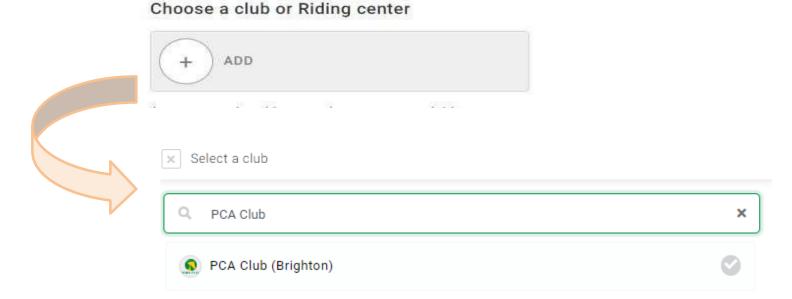

## How do I sign up to JustGo for the first time? Choose a club or Riding center

You will land in the sign up form.

Complete your basic details, and when adding "A Club or Riding Centre" please select "PCA Club"