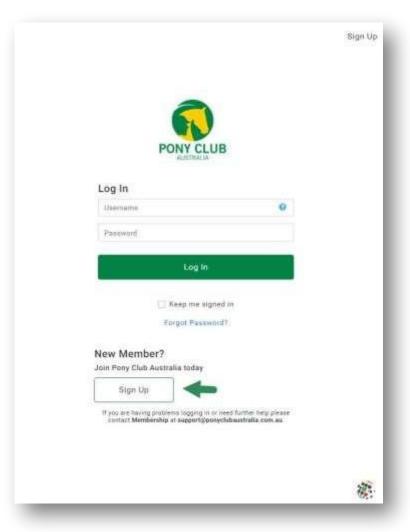

## Member Sign Up

User Guide for Service Providers

How do I sign up to JustGo for the first

time?

You access PCA JustGo by typing <a href="https://pca.justgo.com/">https://pca.justgo.com/</a> in your browser.

If you are a new member, click on Sign Up.