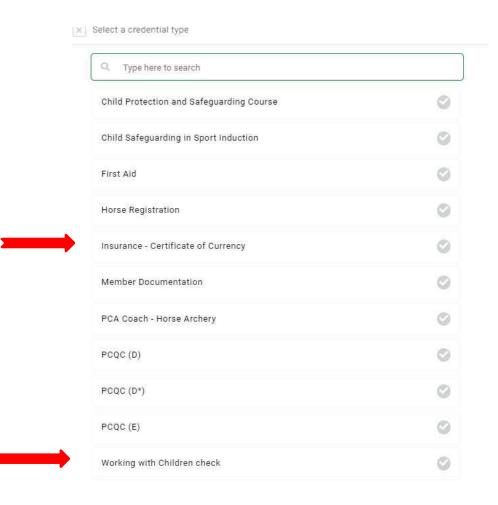

## How to add credentials to your profile?

Members can add multiple credentials to their profile such as Working with Children Check, Insurance – Certificate of Currency etc.

Please contact
Support@ponyclubaustralia.com
.au for any questions or
concerns