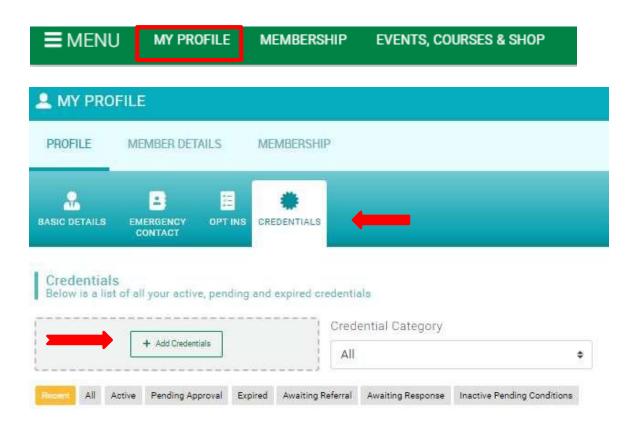

## How to add credentials?

- 1. Click on "My Profile"
- Click on "Credentials" and then "Add Credentials"