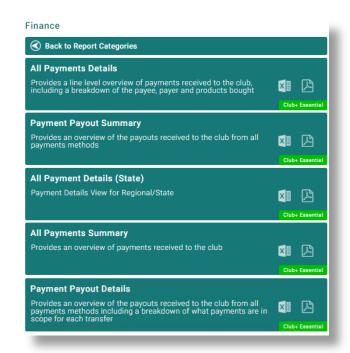

# What are the State/Zone/Club reports available?

The State/Zone/Club access has 5 different finance reports.

All Payments Details is the list of your State/Zone/Club payments going through the system.

Payment Payout Summary it's the summary of all transfers made to your bank account.

All Payments Details (State) is the list of all State payments going through the system.

All Payments Summary is a summary of all State payments. Payment Payout Details it's all transfer details made to your bank account from Stripe.