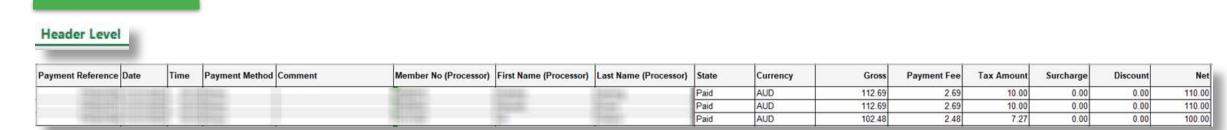

### What is in the All Payments report?

Here are some of the key columns in the Header Level tab.

Payment Reference is the payment reference in the system. You can also find this reference in the Payment Receipts session of JustGo.

Comment is the notes added in the Payment Receipts session of JustGo.

Gross is the payment value, including the fees.

Payment Fee is the fee value applied.

Tax Amount is tax value applied.

Surcharge is any extra amount added to the purchase price. e.g. Surcharge Rule applied to a membership.

Discount is any discount applied to the purchase price.

Net is the clean amount received.

Continued on the next page...