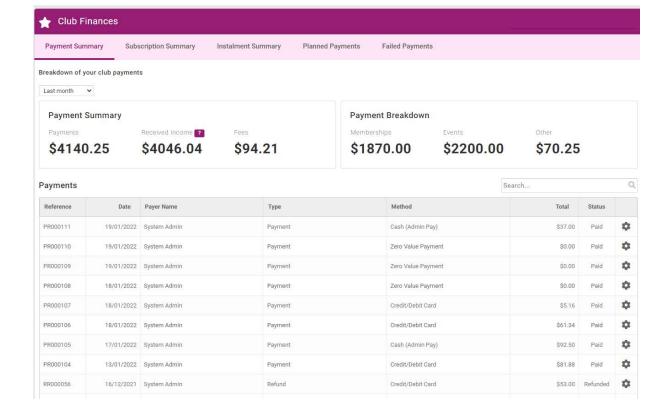

#### What does Club Finances Provide?

JustGo provides a quick and easy view of payments that have been processed through the system. This can be found from the Main Menu and launched from the Club Finances tile.

The Payment Summary page provides a list of all payment transactions. By clicking on the following sign you can open the record