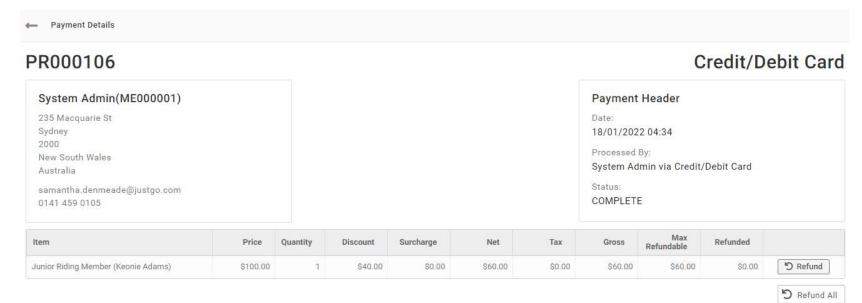

#### What does Club Finances Provide?

The payment details can be viewed which provides information about the actual transaction. This shows only your merchants element of the purchase.

Summary Discount: \$40.00 Surcharge: \$0.00 Net: \$60.00 Tax: \$0.00 Gross \$60.00 Fees: \$1.34 Total: \$61.34 Amount Recieved: \$60.00 Amount Refunded: \$0.00