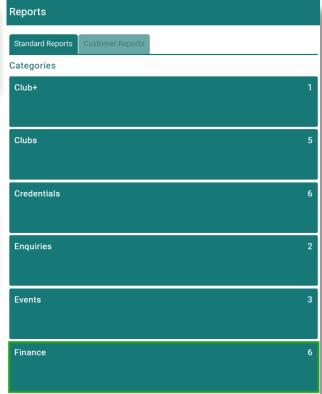

#### How to access Finance Reports?

Logged in as State/Zone/Club Administrator, you will find the Club Reports tile in the Menu area under My Club.

In the Standard Reports tab, you will see the Finance section.

# What are the State/Zone/Club reports available?

The State/Zone/Club access has 5 different finance reports.

All Payments Details is the list of your State/Zone/Club payments going through the system.

Payment Payout Summary it's the summary of all transfers made to your bank account.

All Payments Details (State) is the list of all State payments going through the system.

All Payments Summary is a summary of all State payments. Payment Payout Details it's all transfer details made to your bank account from Stripe.