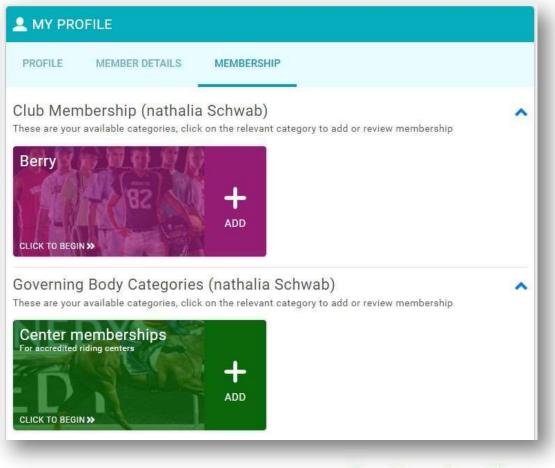

#### How to purchase a membership?

Head to MEMBERSHIP.

If you are part of a club, click on your Club Membership.

If you are part of a riding center, click on Center Memberships.