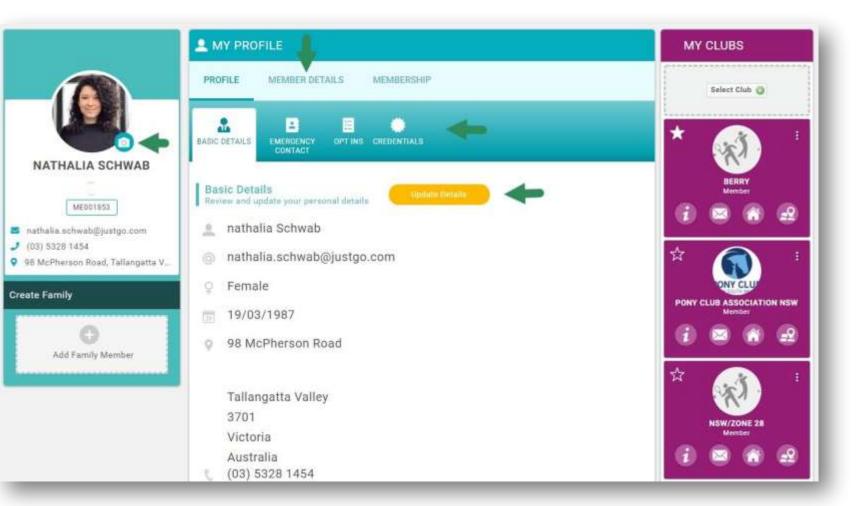

#### My Profile

Make sure to upload a nice photo of yourself.

Check all your Basic Details, complete the Emergency Contact tab, update your OPT-INS or add your Credentials.

Go to MEMBER DETAILS, complete the MAILING ADDRESS form, and check your EQUALITY one.