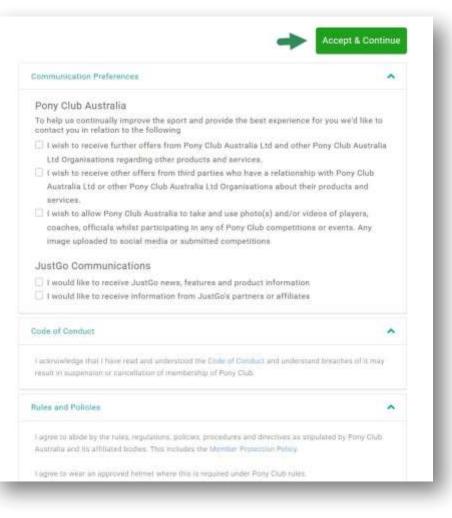

#### Agreements & Opt-ins

Now you need to select your Communication Preferences and tick the ones you wish to receive.

After that, read carefully the Agreements (Code of Conduct, Rules and Policies, etc.) and click on Accept & Continue.