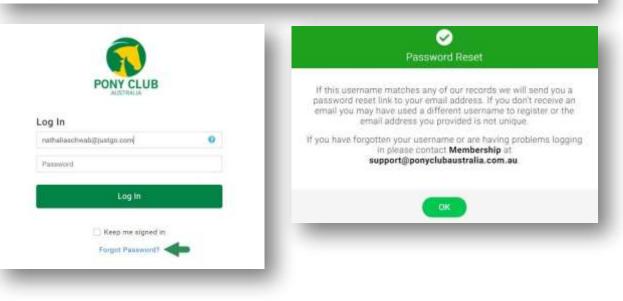

### What if I'm already registered at PCA?

If you are already part of PCA, you will need to create a new password.

You will receive an email communicating your username, or if you know yours by heart, just type it into the Username box and click on Forgot Password?

#### What if I'm already registered at PCA?

You will receive an email from <u>support@ponyclubaustralia.com.au</u>to reset your password. In the email, you find the <u>Reset Password</u> link.

Create your new password and Save it. In the confirmation pop up window, click OK.

Now just type in your username and password and Log In.