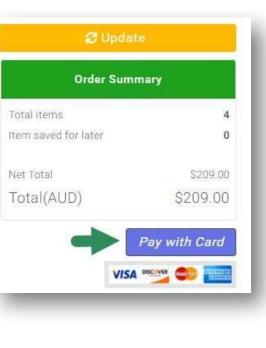

#### How to purchase a membership?

In the cart, you can see the summary of the amount going to PCA, the State, the State Zone and your club.

After checking everything, click on Pay with Card, and purchase your membership.